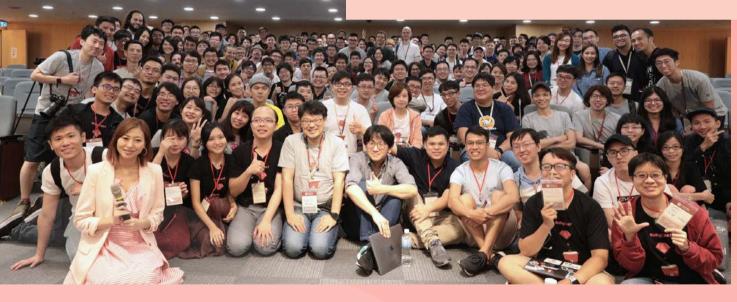

# RubyConf/Taiwan

Ruby Taiwan Community

RubyConf Taiwan is the only annual international conference dedicated to the Ruby programming language in Taiwan. Organized by the Ruby Taiwan community, it has successfully held nine editions so far. Every year, hundreds of Ruby developers travel from abroad to attend, making it a major event in the international Ruby community. Apart from Japan, it's the only Ruby conference in Asia that has been endorsed by Yukihiro Matsumoto, the creator of Ruby.

This year, the 10th conference will be held in Taipei on December 15th and 16th. We're honored to have Matz as our keynote speaker. This is our first major in-person event since the pandemic, and we look forward to your participation.