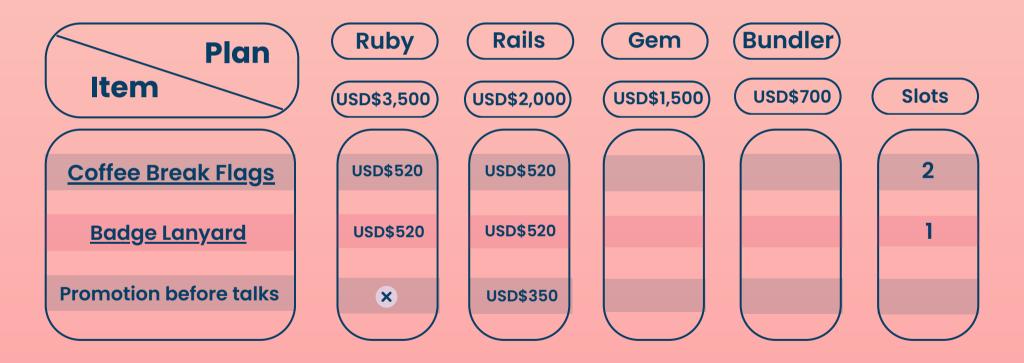

## **Add-on Items**

### Coffee Break Flags

During coffee breaks, your logo will be displayed with the treats on flags.

### ✦ Badge Lanyard ✦

Your logo will be printed on the badge lanyard worn by all attendees.

#### Promotion before talks +

5 minute promotion time before a session of your choice (on a first-come first-serve basis).

Rails

NT\$10,000

Gem

 $\bigotimes$ 

**Ruby** 

 $\bigotimes$ 