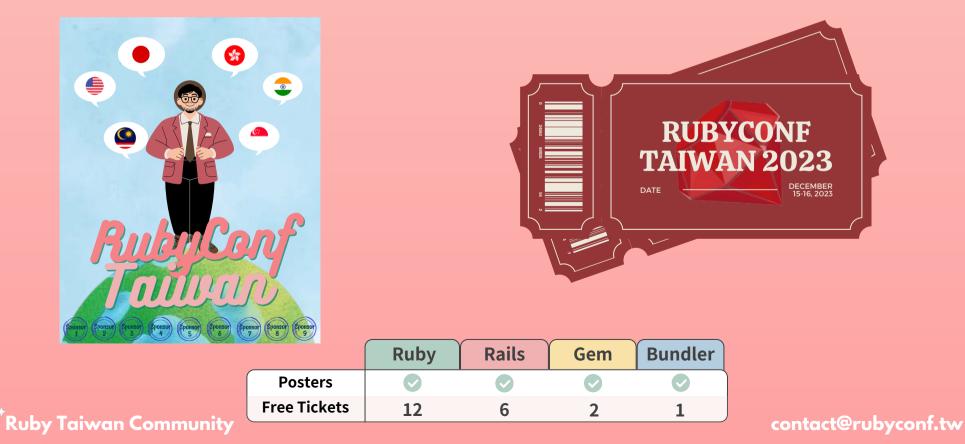

#### Posters +

Your logo will be printed on posters that will be seen among the venue.

#### ✦ Free Tickets ✦

Sponsors will have free tickets to the conference.