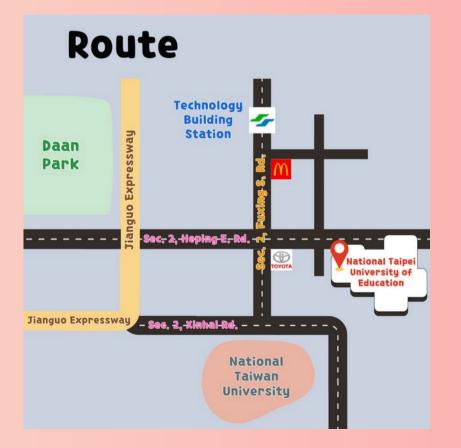

### Venue

L405 & L406, Student Center

National Taipei University of Education

(further information will be updated on our website)

🔽 Ruby Taiwan Community