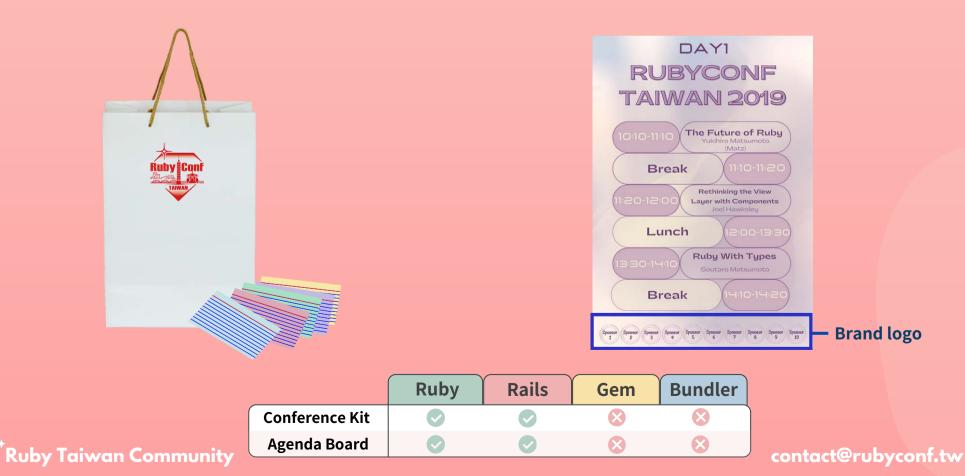

#### + Conference Kit +

Your promotion material will be included in the conference kit.

#### ✦ Agenda Board ✦

Your logo will be shown on the agenda board outside the speaker halls.

Ruby Taiwan Community