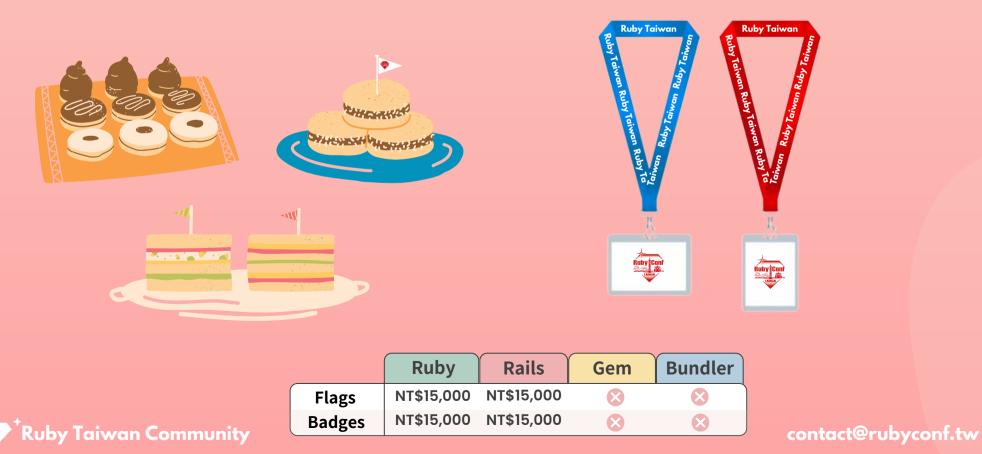

### Coffee Break Flags

During coffee breaks, your logo will be displayed with the treats on flags.

### ✦ Badge Lanyard ✦

Your logo will be printed on the badge lanyard worn by all attendees.

Ruby Taiwan Community

| Rut | oy Rail      | s Gem        | Bundler      |
|-----|--------------|--------------|--------------|
|     | $\bigotimes$ | $\bigotimes$ | $\bigotimes$ |