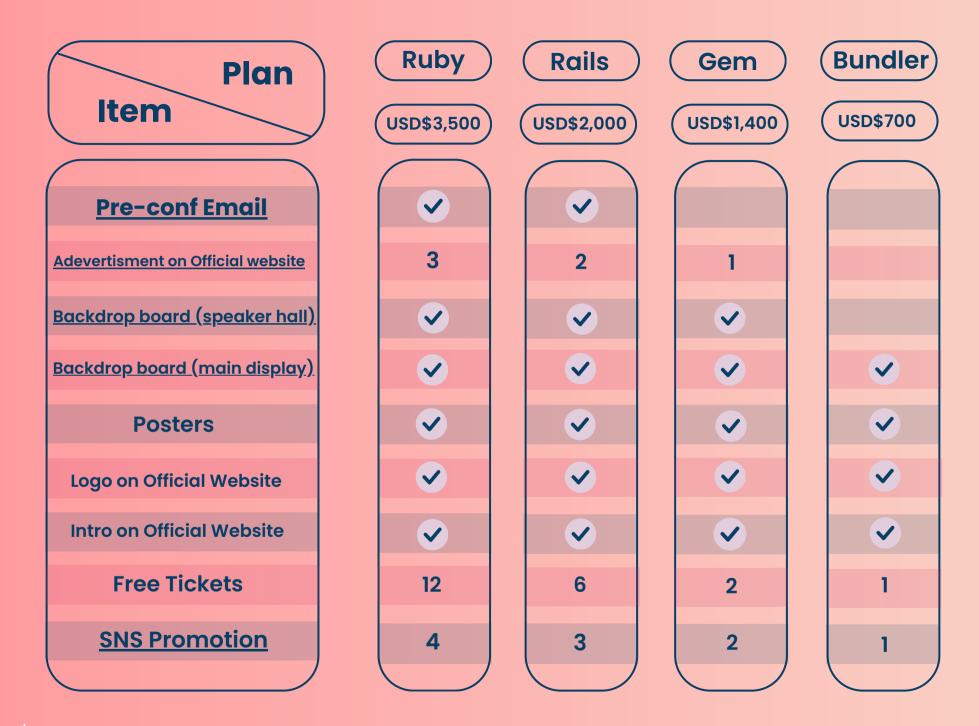

#### Pre-conf Email +

We will include your advertisement in our pre-conf notification emails.

**\***diagrams for reference only

contact@rubyconf.tw

#### ✦ Advertisement on Official Website ✦

Dedicated advertisement space on our official website for our sponsors. Slots according to sponsorship plan.

#### +Backdrop Board (Speaker Hall) + +Backdrop Board (Main Display) +

Sponsors will be shown on the backdrop

board for the main display as a vantage

Sponsors will be highlighted on the backdrop board in each speaker hall.

point for photos. Sponsor Sponso 5 0 Sponsor Sponsor Sponso **\$**pons 13 **K**diagrams for reference only Ruby Rails Bundler Gem **Speaker Hall** Main Display **Ruby Taiwan Community** contact@rubyconf.tw

#### Logo on Official Website +

Your logo will be displayed on the conference official website.

#### ✦ Introduction on Official Website ✦

Introduction of our sponsors (300 words) on the confeence official website.

#### Posters +

Your logo will be printed on posters that will be seen among the venue.

#### ✦ Free Tickets ✦

Sponsors will have free tickets to the conference.

#### **+**SNS Promotion**+**

#### We will post your advertisement (no word limit) on our SNS channels.