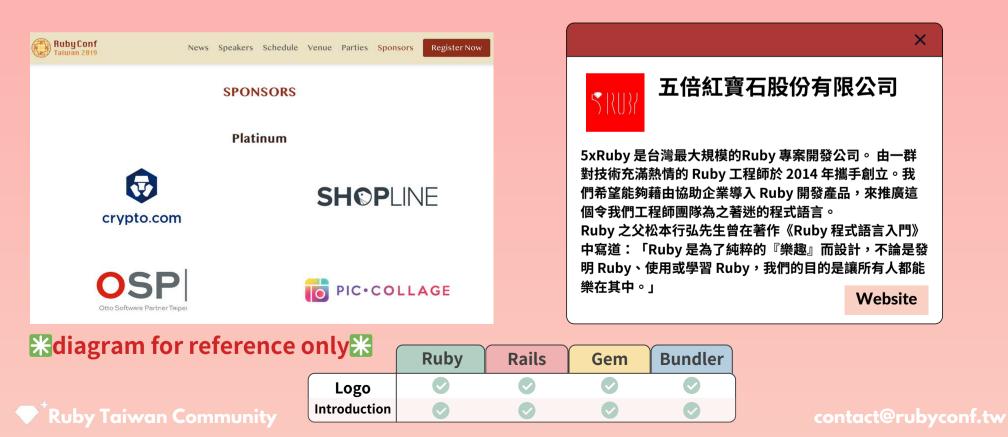

#### Logo on Official Website +

Your logo will be displayed on the conference official website.

#### ✦ Introduction on Official Website ✦

Introduction of our sponsors (300 words) on the confeence official website.