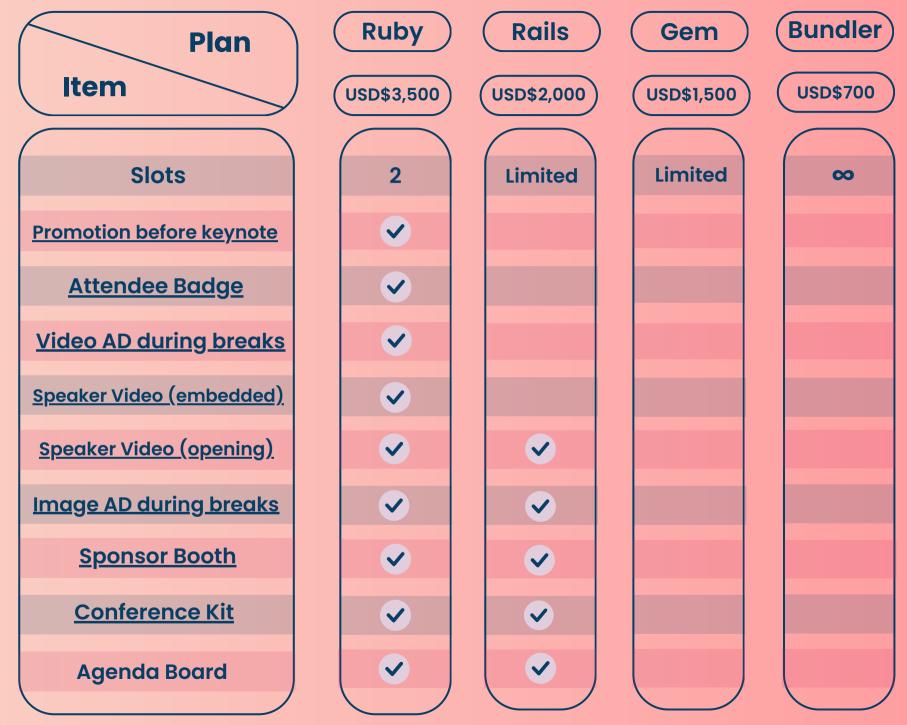

# Benefits Overview

🖻 Ruby Taiwan Community

Ruby Taiwan Community

# Benefit Details Promotion before Keynote

5 minute promotion time before keynote session (scheduling on a first-come first-serve basis). Promotion before nonkeynote sessions are also available as add-ons.

#### ✦ Attendee Badge ✦

Your logo will be printed on our attendee badges.

#### Video/Image Ads during breaks +

We will broadcast video (60 sec.) or image ads (30 sec.) between sessions.

|       | Ruby | Rails        | Gem          | Bundler            |
|-------|------|--------------|--------------|--------------------|
| Video |      | $\bigotimes$ | $\bigotimes$ | $\otimes$          |
| Image |      |              | $\bigotimes$ | $\mathbf{\otimes}$ |

#### Logo in speaker videos (embedded/opening) +

We will upload talks to our Youtube channel after the event. Your logo will be embedded in the video template, or shown in the opening.

**\***diagrams for reference only

Sponsor Booth +

Engage directly with attendees and showcase your innovations.

#### + Conference Kit +

Your promotion material will be included in the conference kit.

#### ✦ Agenda Board ✦

Your logo will be shown on the agenda board outside the speaker halls.

Ruby Taiwan Community